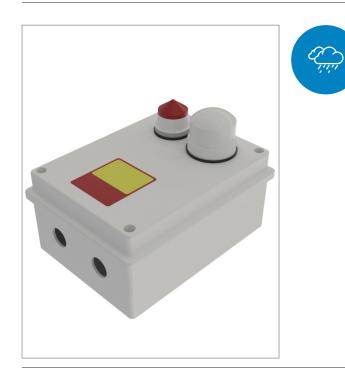

## **PRODUCT DESCRIPTION**

The GEP Alarm device is a measuring and monitoring device for monitoring a pump system. In a simple manner the detector can be connected to the potential output of the pump control or controlled by a float switch.

## SCOPE

Wherever a high or low water alarm has to be acoustically and visually transmitted.

## **TECHNICAL DATA**

| Voltage:      | 230 V AC / 50 Hz |
|---------------|------------------|
| Lengte in mm: | 160              |
| Width in mm:  | 120              |
| Depth in mm:  | 110              |