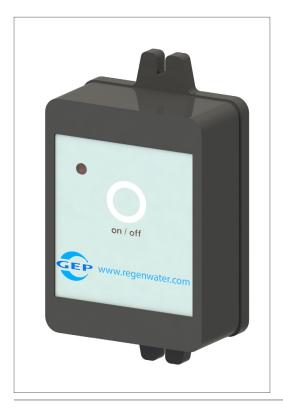

## **PRODUCT DESCRIPTION**

The GEP GSM SMS Alarm device alarms (maximum) five numbers with an SMS and / or call via the built-in GSM module. A ,confirmation' by the receiver ensures that the other contact persons are no longer called. The GEP GSM SMS Alarm device works longer than a year on a set of batteries. With low battery Spannung, the GEP GSM SMS Alarm caller sends an SMS. When using an external power source (12 VDC or mains), it also sends ,power failure' message; often this is a first indication that something is wrong on the spot. Every pump system with potential-free output can be connected to the GEP GSM SMS Alarm device.

The GEP GSM SMS Alarm detector has various settings options, such as choice for SMS and / or call, automatic on and off times, free alarm text, alarm delays, test messages, etc. Batteries are included. The GEP GSM SMS Alarm device only needs a SIM card from a random (local) provider. (Not included in delivery)

## SCOPE

Everywhere a high or low water alarm should be transmitted acoustically and visually to one or more telephones.

## **TECHNICAL DATA**

| Voltage:      | 12V CR123 Lithium |
|---------------|-------------------|
| Lengte in mm: | 80                |
| Width in mm:  | 60                |
| Depth in mm:  | 30                |
|               |                   |